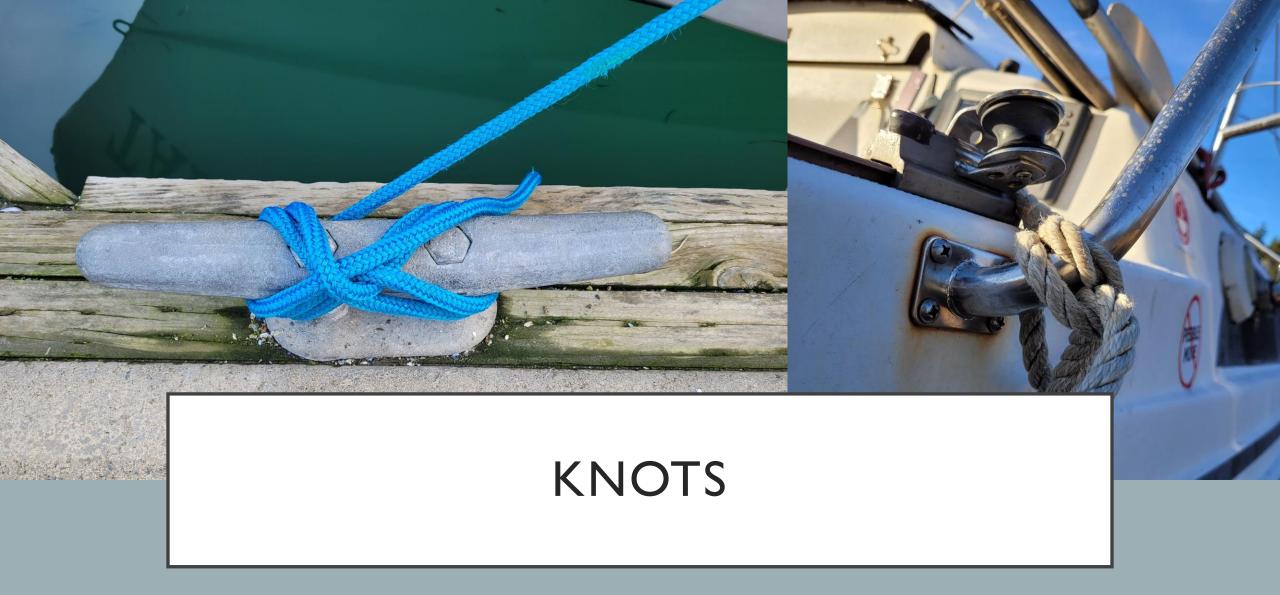

#### WHAT I DID

- Updated humpback whale identification catalog
- Used catalog to photo ID humpbacks in Kachemak Bay
- Drove boat to obtain whale fluke photos
- Created map of humpback sightings
- Learned how to tie clove, hitch, and cleat hitch knots
- Removed mast and secured boat to trailer