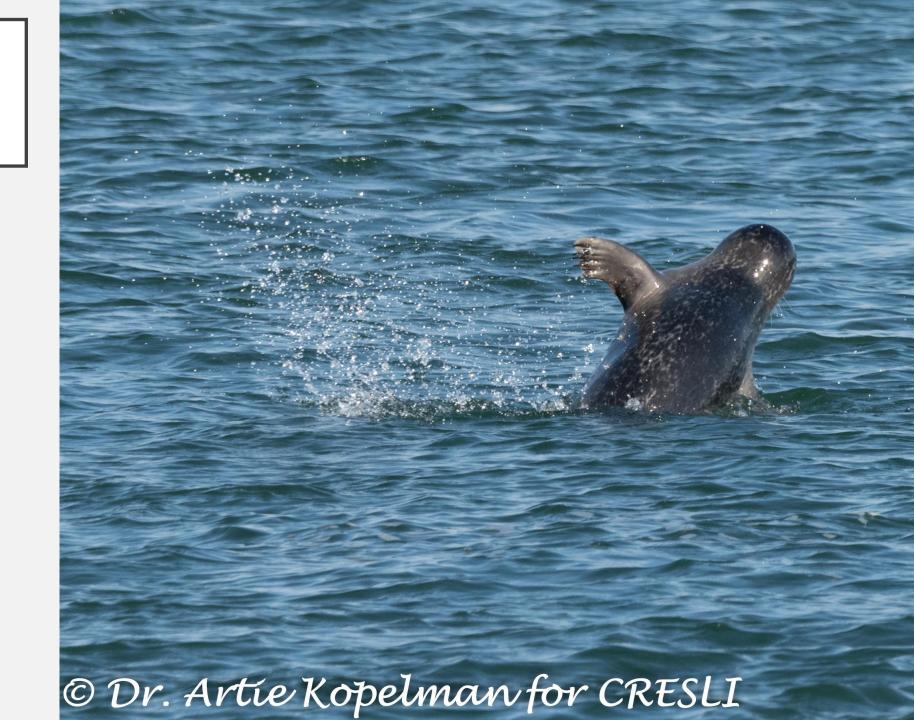

#### INTERESTS AND EXPERIENCE

- Marine mammals
- Photo ID workharbor seals
- Fish ID
- Research
- Fieldwork
- Rehab

#### WHAT I DID

- Updated humpback whale identification catalog
- Used catalog to photo ID humpbacks in Kachemak Bay
- Drove boat to obtain whale fluke photos
- Created map of humpback sightings
- Learned how to tie clove, hitch, and cleat hitch knots
- Removed mast and secured boat to trailer