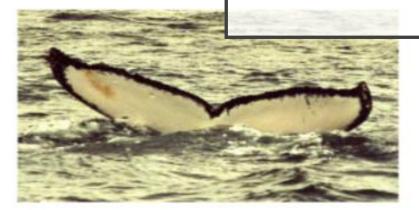

#### A CATALOG OF HUMPBACK WHALES IN PRINCE WILLIAM SOUND ALASKA 1977-2001

COMPILED BY: OLGA VON ZIEGESAR • BETH GOODWIN • RENE DEVITO

EVE OF THE WHALE RESEARCH P.O. BOX 15191 • HOMER, ALASKA 99603 • olga@xyz.net

Injuries

Bad picture

Markings