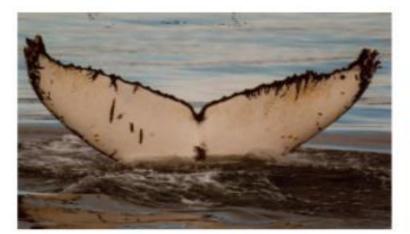

#### A CATALOG OF HUMPBACK WHALES IN PRINCE WILLIAM SOUND ALASKA 1977-2001

COMPILED BY: OLGA VON ZIEGESAR • BETH GOODWIN • RENE DEVITO

EVE OF THE WHALE RESEARCH P.O. BOX 15191 • HOMER, ALASKA 99603 • olga@xyz.net

| ID               | Z1               |  |  |  |  |  |  |
|------------------|------------------|--|--|--|--|--|--|
| Deck Name        | Old White Tail   |  |  |  |  |  |  |
| Dates Seen       | 9/98; 7/02; 6/03 |  |  |  |  |  |  |
| Dates Seen Cont. | -                |  |  |  |  |  |  |
| Also Seen In     | -                |  |  |  |  |  |  |
| Additional Info  | Mexico 2/7/07    |  |  |  |  |  |  |
|                  |                  |  |  |  |  |  |  |