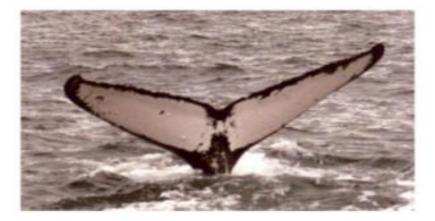

#### A CATALOG OF HUMPBACK WHALES IN PRINCE WILLIAM SOUND ALASKA 1977-2001

COMPILED BY: OLGA VON ZIEGESAR • BETH GOODWIN • RENE DEVITO

EVE OF THE WHALE RESEARCH P.O. BOX 15191 • HOMER, ALASKA 99603 • olga@xyz.net

| ID               | Z4            |
|------------------|---------------|
| Deck Name        | Angelica      |
| Dates Seen       | 7/01          |
| Dates Seen Cont. |               |
| Also Seen In     | Hawaii 3.2014 |
| Additional Info  | -             |