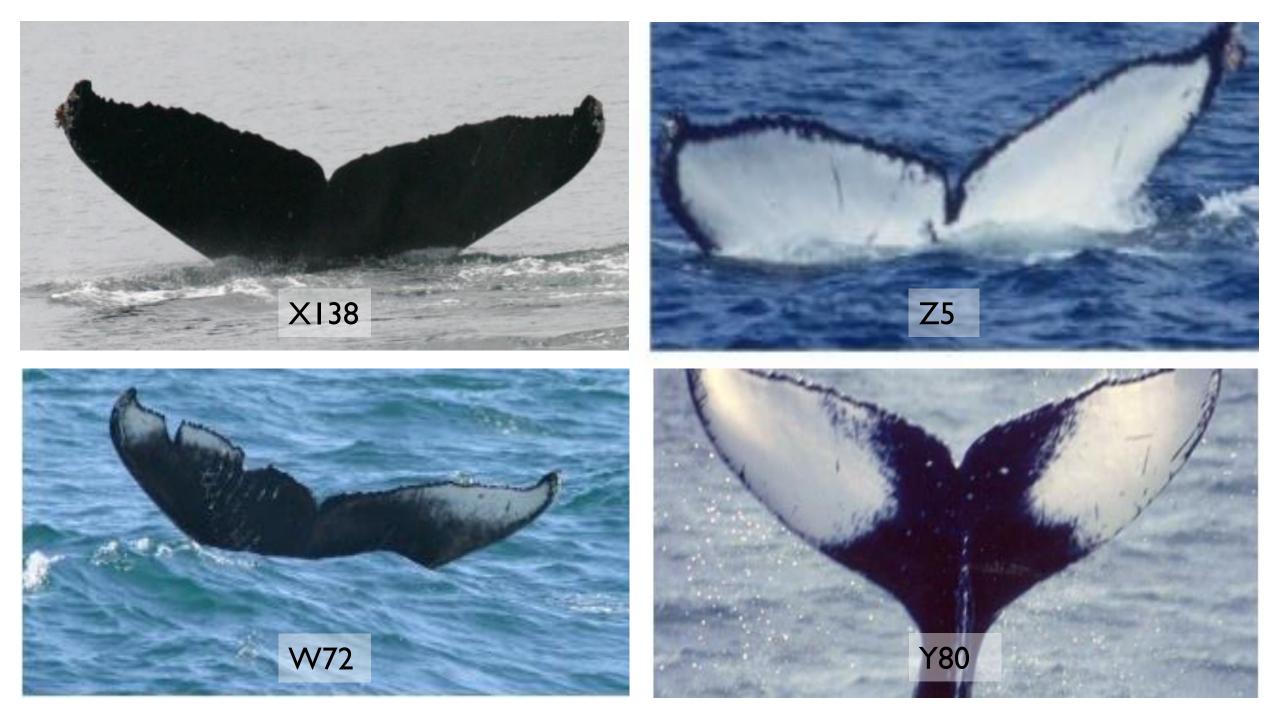

| ID               | Z1               |  |  |  |  |  |  |
|------------------|------------------|--|--|--|--|--|--|
| Deck Name        | Old White Tail   |  |  |  |  |  |  |
| Dates Seen       | 9/98; 7/02; 6/03 |  |  |  |  |  |  |
| Dates Seen Cont. | -                |  |  |  |  |  |  |
| Also Seen In     | -                |  |  |  |  |  |  |
| Additional Info  | Mexico 2/7/07    |  |  |  |  |  |  |
|                  |                  |  |  |  |  |  |  |

| ID               | 72       | ID              | Z3                     |
|------------------|----------|-----------------|------------------------|
| Deck Name        | Taller   | Deck Name       | Butta                  |
| Dates Seen       | 5/28/01  | Dates Seen      | 7/01; 7/02; 7/05; 7/08 |
| Dates Seen Cont. |          | Dates Seen Cont |                        |
| Also Seen In     |          | Also Seen In    | -                      |
| Additional Info  | TALOGING | Additional Info |                        |

| ID               | Z4            |
|------------------|---------------|
| Deck Name        | Angelica      |
| Dates Seen       | 7/01          |
| Dates Seen Cont. |               |
| Also Seen In     | Hawaii 3.2014 |
| Additional Info  | -             |

| 6               |
|-----------------|
| eck Name        |
| ates Seen       |
| stes Seen Cont. |
| lso Seen In     |
| dditional Info  |

| Z5               |
|------------------|
| Venus            |
| 6/20/01; 6/27/05 |
| 70               |
| PWS 254          |
| -                |

| D                | 26                       |
|------------------|--------------------------|
| Deck Name        | Tres                     |
| Dates Seen       | 7/22/01; 7/5/03; 7/17/06 |
| Dates Seen Cont. | 12                       |
| Viso Seen In     |                          |
| Additional Info  | seen with calf 03        |