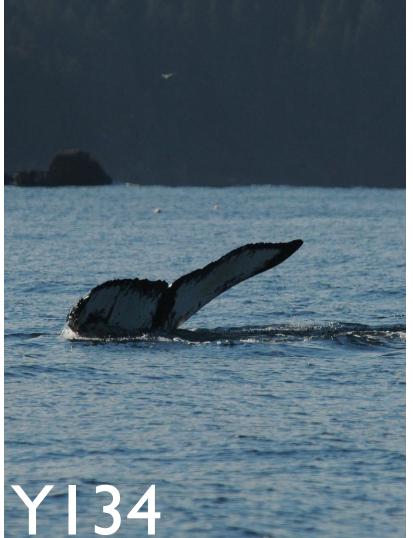

#### A CATALOG OF HUMPBACK WHALES IN PRINCE WILLIAM SOUND ALASKA 1977-2001

COMPILED BY: OLGA VON ZIEGESAR • BETH GOODWIN • RENE DEVITO

EVE OF THE WHALE RESEARCH P.O. BOX 15191 • HOMER, ALASKA 99603 • olga@xyz.net

| ID               | Z1               |  |  |  |  |  |  |
|------------------|------------------|--|--|--|--|--|--|
| Deck Name        | Old White Tail   |  |  |  |  |  |  |
| Dates Seen       | 9/98; 7/02; 6/03 |  |  |  |  |  |  |
| Dates Seen Cont. | -                |  |  |  |  |  |  |
| Also Seen In     | -                |  |  |  |  |  |  |
| Additional Info  | Mexico 2/7/07    |  |  |  |  |  |  |
|                  |                  |  |  |  |  |  |  |