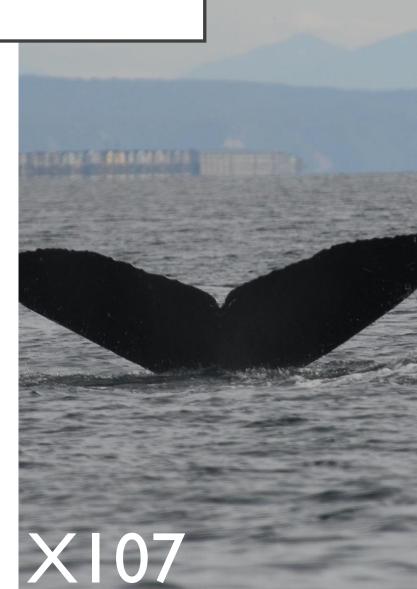

#### A CATALOG OF HUMPBACK WHALES IN PRINCE WILLIAM SOUND ALASKA 1977-2001

COMPILED BY: OLGA VON ZIEGESAR • BETH GOODWIN • RENE DEVITO

EVE OF THE WHALE RESEARCH P.O. BOX 15191 • HOMER, ALASKA 99603 • olga@xyz.net