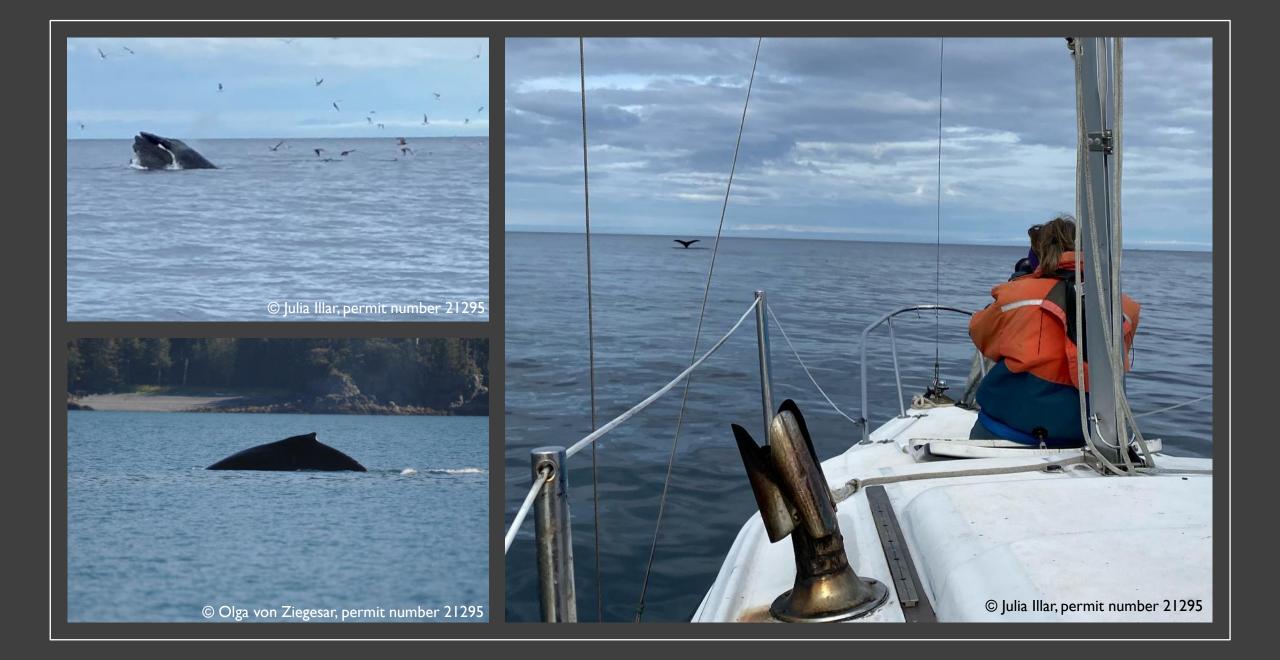

#### WHAT I DID

- Updated humpback whale identification catalog
- Used catalog to photo ID humpbacks in Kachemak Bay
- Drove boat to obtain whale fluke photos
- Created map of humpback sightings
- Learned how to tie clove, hitch, and cleat hitch knots
- Removed mast and secured boat to trailer

## CHALLENGES

"Activities carried out under the authorization of NMFS permit number 21295"

|    | А       | В        | С     | D                                       | E              | F                          | G                        | Н                       | I            | J          | K                         | L                             | М                                   |
|----|---------|----------|-------|-----------------------------------------|----------------|----------------------------|--------------------------|-------------------------|--------------|------------|---------------------------|-------------------------------|-------------------------------------|
| 1  | Species | Date     | Time  | Name of<br>Location                     | Observer       | Behavior                   | Number of<br>Individuals | Latitude                | Longitude    | Local ID   | Initial or<br>Resighting? | Universal ID<br>(happy whale) | Notes                               |
| 2  | НВ      | 07/03/18 |       | in front of tutka<br>lodge              | Gus            | heading into<br>tutka      | 1                        | 59.4739595              | -151.4806277 |            | I                         |                               |                                     |
| 3  |         | 07/03/18 |       | in front of "our<br>dock"               | Karyn Murphy   |                            | 1                        |                         |              |            | R                         |                               |                                     |
| 4  | НВ      | 7/10/18  | 11:25 | in passage                              | Emma luck      | travelling into<br>the bay | 1                        | 59.589104               | -151.37869   |            | I                         |                               |                                     |
| 5  | HBs     | 07/17/18 |       | outside of<br>Yukon and 60'<br>rock     | Brian          |                            | a few                    | 59.5342305              | -151.5074355 |            | I                         |                               | moved off<br>lancashire<br>cruising |
| 6  | HB      | 07/17/18 | 7:51  | E of 60'                                | Brian          | heading into the bay       | 1                        | 59.5496505              | -151.467094  |            | I                         |                               |                                     |
| 7  | НВ      | 7/17/18  |       | between lands<br>end and gull<br>island | victoria       | elusive                    | 1                        | 59.59216                | -151.372414  | X82 Sharky | I                         |                               | Very dark tail                      |
| 8  | HB      | 7/17/18  | 11:51 | 60'                                     | 9072994637     |                            |                          | 59.55046 <mark>1</mark> | -151.467726  | X82 Sharky | R                         |                               | Very dark tail                      |
| 9  |         |          | 8:08  | 60'                                     | brian          | hanging out                | 1                        | 59.550461               | -151.467726  | X82 Sharky | R                         |                               | Very dark tail                      |
| 10 |         |          | 11:38 | still off 60'                           | Curtis Jackson |                            | 1                        | 59.550461               | -151.467726  | X82 Sharky | R                         |                               | Very dark tail                      |
| 11 |         |          |       | headed<br>towards<br>neptune bay        | Emma luck      |                            | 1                        | 59.541808               | -151.466651  | X82 Sharky | R                         |                               | Very dark tail                      |
| 12 |         |          |       | off Lancashire<br>rock in 100ft         | Joe Spader     |                            | 1                        | 59.556182               | -151.417833  | X82 Sharky | R                         |                               | Very dark tail                      |
| 13 |         |          |       | about 1/2 mile<br>straight out          |                |                            |                          |                         |              |            |                           |                               |                                     |