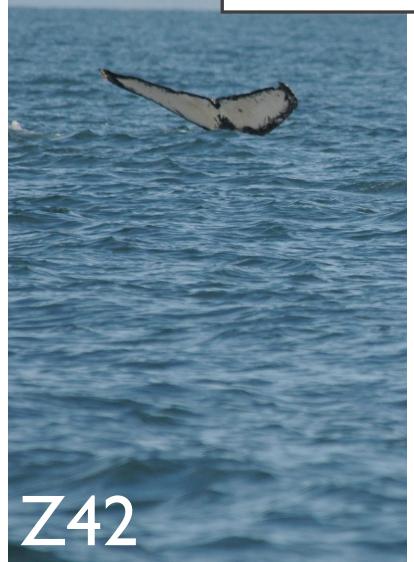

#### WHAT I DID

- Updated humpback whale identification catalog
- Used catalog to photo ID humpbacks in Kachemak Bay
- Drove boat to obtain whale fluke photos
- Created map of humpback sightings
- Learned how to tie clove, hitch, and cleat hitch knots
- Removed mast and secured boat to trailer